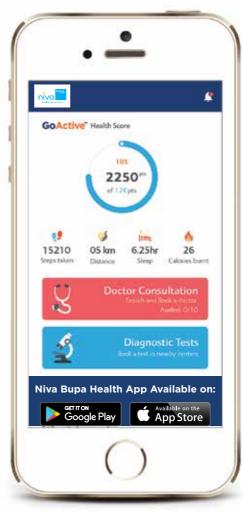

#### **OPD COVERAGE**

Choose the health insurance that pays for Doctor Visits<sup>(2)</sup>.

#### DAILY HEALTH COACHING

Meet your health goals and get upto 20% discount on renewal premium.

#### **DIAGNOSTIC TESTS(3)**

Avail Health Check-up/Diagnostic tests of your choice.