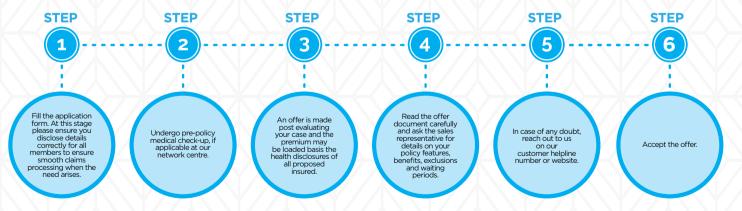

#### 6 Simple steps to purchase any Niva Bupa health insurance policy.

Pro Tip - At the time of purchase, ensure you opt for the auto debit option to ensure timely and hassle-free renewals.